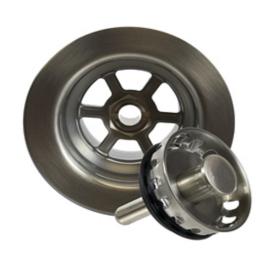

### **SPECIFICATION SHEET**

- FITS STANDARD 2" BAR SINK DRAIN OPENING
- MAXIMUM SINK THICKNESS 1/2"
- POLYPROPYLENE BODY