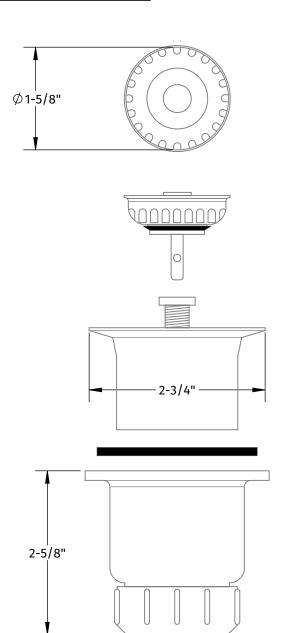

### **SPECIFICATION SHEET**

- FITS STANDARD 2" BAR SINK DRAIN OPENING
- MAXIMUM SINK THICKNESS 1/2"
- POLYPROPYLENE BODY